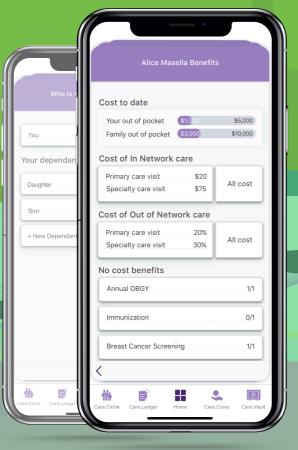

## The answers to her questions are easy to find.

SOLVE.CARE

She understands who she can see and how much it will cost.

| Primary Care<br>Unlimited visits in-network<br>Visit in-network       | \$25           | Find<br>Provider   |
|-----------------------------------------------------------------------|----------------|--------------------|
| Speciality Care<br>Requires referral<br>Visit in-network              | \$50           | Find<br>Specialist |
| Pharmacy<br>Level 1<br>Level 2,3,4                                    | \$15<br>varies | Allowed<br>drugs   |
| Procedures<br>Requires referral<br>Cost varies by procedure           |                | Details            |
| Check-ups<br>Free annual check-up<br>Additional check-up varies       |                | Details            |
| Transportation<br>Free rides included<br>Additional rides at discount | 3              | Book a ride        |