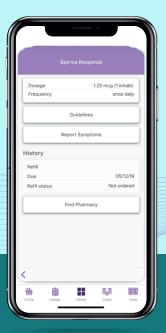

She also received a ride card, which she uses to take Raymond to the doctor. Wow!

At the doctor's office, all she has to do is show her Care.Wallet. She doesn't even have to make a payment.

•

After the doctor checks Raymond, he gives him a prescription.