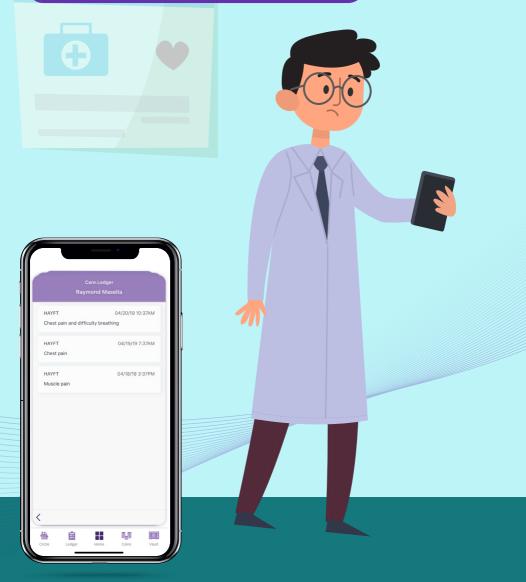

Sasha keeps in sync with the pediatrician by reporting Raymond's progress in her Care.Wallet.

|   |         |              | re you feel<br>orso & Arr |       |              |
|---|---------|--------------|---------------------------|-------|--------------|
|   | Chest   | Pain         |                           |       | $\subset$    |
|   | Stoma   | ch Ache      |                           |       | 5            |
|   | Difficu | lty Breathir | g                         |       |              |
|   | Muscle  | e Pain       |                           |       |              |
|   | Hearth  | burn         |                           |       |              |
| ¢ | <       |              |                           |       | Next         |
|   | Circle  | Ledger       | Home                      | Coins | (©)<br>Vault |

After 3 days, the pediatrician notices that Raymond isn't getting any better and refers him to a specialist.

SOLVE.CARE

Sasha picks the option that works best for her and Raymond, and the appointment is confirmed instantly!